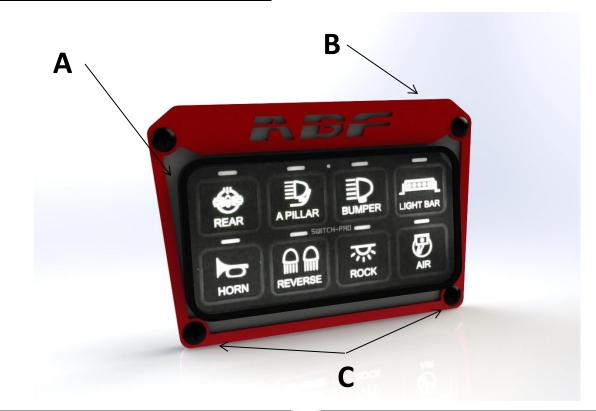

## Read Instructions entirely, and view illustations before beginning.

| ITEM | DESCRIPTION                | QTY |
|------|----------------------------|-----|
| А    | CMR-1407A-01 MOUNT PLATE   | 1   |
| В    | CMR-1407A-02 ACCENT PLATE  | 1   |
| С    | BLACK PHILLIPS HEAD SCREWS | 4   |
|      |                            |     |

## **Installation**

- 1. Remove the OEM Plastic Switch panel by pulling straight out. It is attached to the dash with clips.
- 2. Install the Switch Pro Sp-9100 into the Dash Mount.
- 3. Align the Mount plate ONLY, making sure it is NOT crooked, and that it is centered left to right on the dash. Mark the holes. You may drill a pilot hole with a 7/64" or smaller drill bit to make installing the screws easier.
- 4. Install the accent plate and screw the mount to the dash. (DO NOT OVER TIGHTEN.) FIG 1

FIG 1