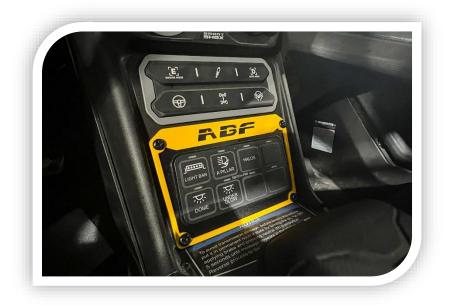

## **Installation**

- 1. Remove the OEM Plastic Switch panel by pulling straight out. It is attached to the dash with clips.
- 2. Install the Switch Pro Sp-9100 into the Dash Mount.
- 3. Align the Mount plate ONLY, making sure it is NOT crooked, and that it is centered left to right on the dash. Mark the holes. You may drill a pilot hole with a 7/64" or smaller drill bit to make installing the screws easier.
- 4. Install the accent plate and screw the mount to the dash. (DO NOT OVER TIGHTEN.) FIG 1

FIG 1