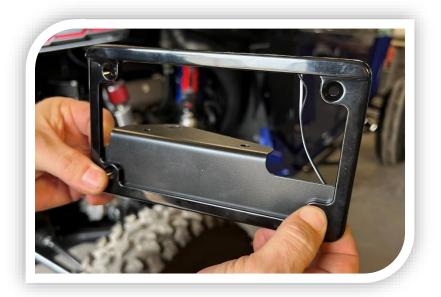

## **Installation**

- Passenger Side Mounting: Position the mount and Frame as shown in FIG 1 Driver Side Mounting: Position the mount and Frame as shown in FIG 2.
- 2. Pre- install the license plate frame to the bracket using the hardware provided. The license plate will be installed between these. (NOT SHOWN or SUPPLIED) **FIG 3.**
- 3. (Pass Side Shown) Remove the 8mm Bolt from the frame. Use a 13mm wrench and socket. **FIG 4.**
- 4. (Pass Side Shown) Reinstall the 8mm Bolt through the mount, and then through the frame. Align the frame and tighten. **FIG 5.**

FIG 1

FIG 2

FIG 3

FIG 4

FIG 5