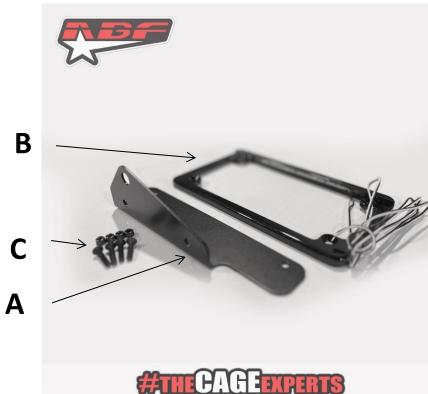

Read Instructions entirely, and view illustations before beginning.

| ITEM | DESCRIPTION                  | QTY |
|------|------------------------------|-----|
| А    | PPX-1414S PLATE FRAME MOUNT  | 1   |
| В    | LED LICENSE PLATE FRAME      | 1   |
| С    | ALLEN BOLTS AND LOCKING NUTS | 4   |
|      |                              |     |

## **Installation**

- Passenger Side Mounting: Position the mount and Frame as shown in FIG 1 Driver Side Mounting: Position the mount and Frame as shown in FIG 2.
- 2. Pre- install the license plate frame to the bracket using the hardware provided. The license plate will be installed between these. (NOT SHOWN or SUPPLIED) **FIG 3.**
- 3. (Pass Side Shown) Remove the 8mm Bolt from the frame. Use a 13mm wrench and socket. **FIG 4.**
- 4. (Pass Side Shown) Reinstall the 8mm Bolt through the mount, and then through the frame. Align the frame and tighten. **FIG 5.**