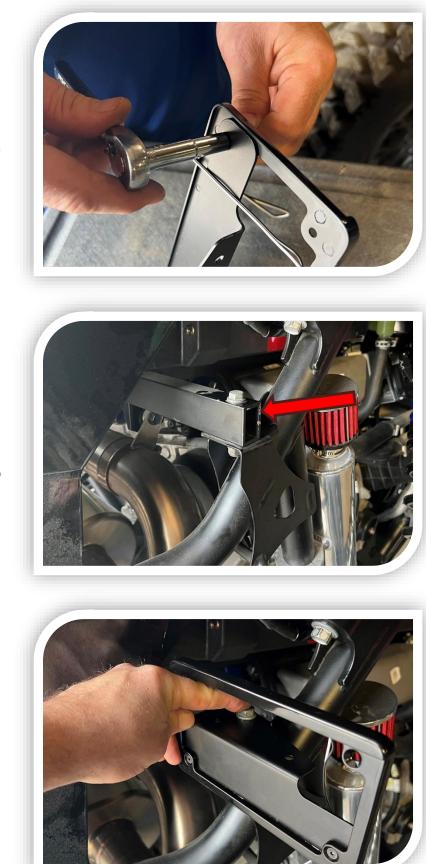

## **Installation**

- Passenger Side Mounting: Position the mount and Frame as shown in FIG 1 Driver Side Mounting: Position the mount and Frame as shown in FIG 2.
- 2. Pre- install the license plate frame to the bracket using the hardware provided. The license plate will be installed between these. (NOT SHOWN or SUPPLIED) **FIG 3.**
- 3. (Pass Side Shown) Remove the 8mm Bolt from the frame. Use a 13mm wrench and socket. **FIG 4.**
- 4. (Pass Side Shown) Reinstall the 8mm Bolt through the mount, and then through the frame. Align the frame and tighten. **FIG 5.**

FIG 1

FIG 2

FIG 3

FIG 4

FIG 5