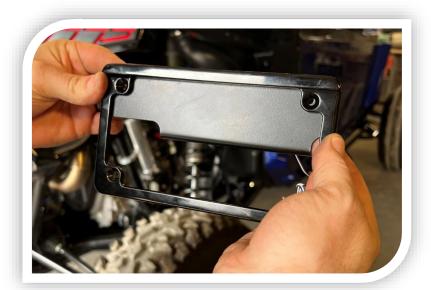

## **Installation**

- Passenger Side Mounting: Position the mount and Frame as shown in FIG 1 Driver Side Mounting: Position the mount and Frame as shown in FIG 2.
- 2. Pre- install the license plate frame to the bracket using the hardware provided. The license plate will be installed between these. (NOT SHOWN or SUPPLIED) **FIG 3.**
- 3. (Pass Side Shown) Remove the 8mm Bolt from the frame. Use a 13mm wrench and socket. **FIG 4.**
- 4. (Pass Side Shown) Reinstall the 8mm Bolt through the mount, and then through the frame. Align the frame and tighten. **FIG 5.**

FIG 1

FIG 2

FIG 3

FIG 4

FIG 5